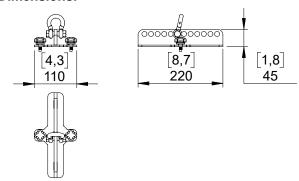

# LiftBar for PLUS series



## **Contents:**



Weight: 1 kg / 2.2 lb





Keep this document.Observe all warnings and cautions.



#### **Dimensions:**



#### Use:



### **Operating locations:**



## Angles available (+/- 1°)

|            | Hole from the front of the cabinet |     |     |     |     |     |     |     |     |     |     |     |
|------------|------------------------------------|-----|-----|-----|-----|-----|-----|-----|-----|-----|-----|-----|
|            | 1                                  | 2   | 3   | 4   | 5   | 6   | 7   | 8   | 9   | 10  | 11  | 12  |
| H Position | +18                                | +15 | +12 | +9  | +6  | +2  | 0   | -3  | -6  | -10 | -13 | -16 |
| V Position | -6                                 | -11 | -15 | -21 | -27 | -32 | -39 | -45 | -52 | -57 | -62 | -68 |

## Use shackle model: Alloy Bolt Type Shackle 1 tons

- . NEXO cannot accept responsibility for accidents caused by any factor other