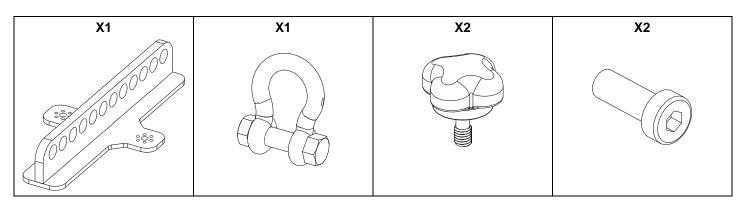

## **Contents:**

Weight: 1 kg / 2.2 lb

Keep this document.Observe all warnings and cautions.

## Use shackle model: Alloy Bolt Type Shackle 1 tons

- . NEXO cannot accept responsibility for accidents caused by any factor other than defects in this product itself.
- Please check the web site <u>nexo-sa.com</u> for the latest update.