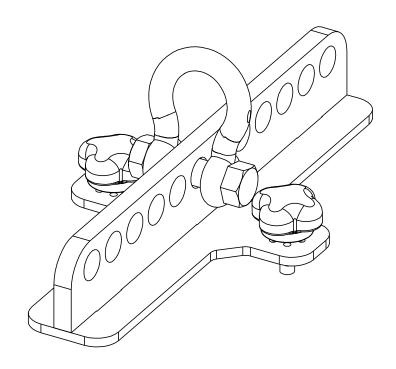

# LiftBar for PLUS series

## **Contents:**

Weight: 1 kg / 2.2 lb

Keep this document.Observe all warnings and cautions.