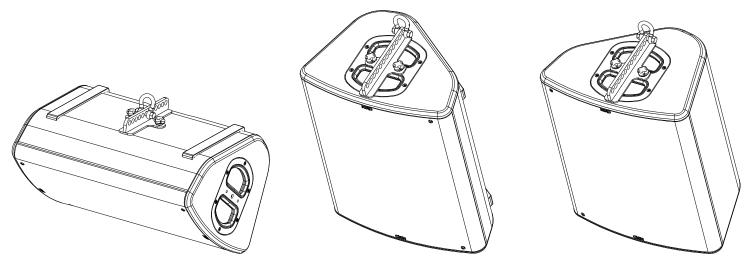

# LiftBar for PLUS series



## **Contents:**



Weight: 1 kg / 2.2 lb





Keep this document.Observe all warnings and cautions.



#### **Dimensions:**



#### Use:



### **Operating locations:**



## Angles available (+/- 1°)

|            | Hole from the front of the cabinet |     |     |     |     |     |     |     |     |     |     |     |
|------------|------------------------------------|-----|-----|-----|-----|-----|-----|-----|-----|-----|-----|-----|
|            | 1                                  | 2   | 3   | 4   | 5   | 6   | 7   | 8   | 9   | 10  | 11  | 12  |
| H Position | +18                                | +15 | +12 | +9  | +6  | +2  | 0   | -3  | -6  | -10 | -13 | -16 |
| V Position | -6                                 | -11 | -15 | -21 | -27 | -32 | -39 | -45 | -52 | -57 | -62 | -68 |

## Use shackle model: Alloy Bolt Type Shackle 1 tons

- . NEXO cannot accept responsibility for accidents caused by any factor other than defects in this product itself.
- Pleas