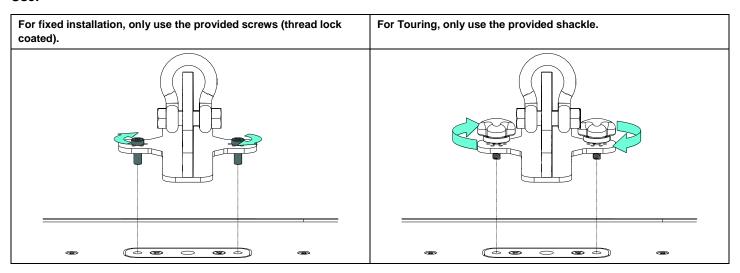

# LiftBar for PLUS series



## **Contents:**



Weight: 1 kg / 2.2 lb





Keep this document.Observe all warnings and cautions.



#### **Dimensions:**



#### Use:



### **Operating locations:**



## Angles available (+/- 1°)

|            | Hole from the front of the cabinet |     |     |     |     |     |     |     |     |     |     |     |
|------------|------------------------------------|-----|-----|-----|-----|-----|-----|-----|-----|-----|-----|-----|
|            | 1                                  | 2   | 3   | 4   | 5   | 6   | 7   | 8   | 9   | 10  | 11  | 12  |
| H Position | +18                                | +15 | +12 | +9  | +6  | +2  | 0   | -3  | -6  | -10 | -13 | -16 |
| V Position | -6                                 | -11 | -15 | -21 | -27 | -32 | -39 | -45 | -52 | -57 | -62 | -68 |

## Use shackle model: Alloy Bolt Type Shackle 1 tons

- . NEXO cannot accept responsibility for accidents caused by any factor other than defects